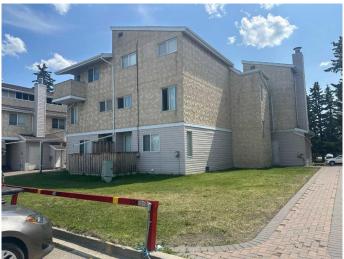

Main level has the kitchen with tile flooring, plenty of cupboards and handy wall opening to the dining area.

There is access from the dining room to the raised patio area where you could sit and get some fresh air, work on your planter gardening or visit with friends.

1, untitled parking stall also comes with the unit. Complex is located on the City's southside, close to schools, playgrounds, shopping and bus routes.

\*\*\*Please note: photos taken when unit vacant. Currently tenant occupied. 24 hours