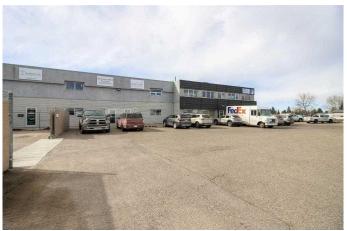

## \$2,550

0 Bedroom, 0.00 Bathroom, Commercial on 0.00 Acres

Churchill Industrial Park, Lethbridge, Alberta

Here is your opportunity to lease a versatile industrial commercial business space in the highly sought-after Churchill Industrial Park. This property offers 2,509 square feet of adaptable space and parking for your staff and clients, perfect for a variety of business needs. Whether you are looking to expand your operations or establish a new business presence, this property provides the flexibility and functionality you need.

## **Community Information**

Address 170, 2910 16 Avenue N Subdivision Churchill Industrial Park

City Lethbridge
County Lethbridge
Province Alberta
Postal Code T1H 5E9

Interior

Heating Forced Air

**Exterior** 