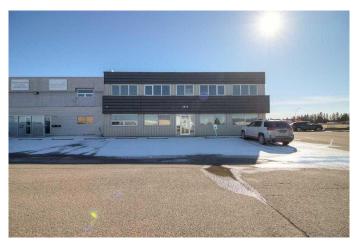

## \$2,550

0 Bedroom, 0.00 Bathroom, Commercial on 0.00 Acres

Churchill Industrial Park, Lethbridge, Alberta

Here is your opportunity to lease a versatile industrial commercial business space in the highly sought-after Churchill Industrial Park. This property offers 2,509 square feet of adaptable space and parking for your staff and clients, perfect for a variety of business needs. Whether you are looking to expand your operations or establish a new business presence, this property provides the flexibility and functionality you need.

## **Essential Information**

MLS® # A2230526

Price \$2,550

Bathrooms 0.00

Acres 0.00

Year Built 2005

Type Commercial
Sub-Type Industrial
Status Active