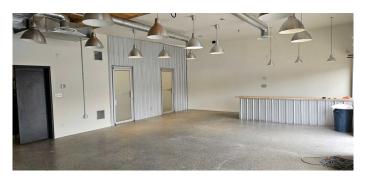

The unit is turnkey and requires little to no renovation, making it ideal for medical, retail, professional, or administrative operations. The adaptable layout allows for seamless customization to suit various business needs. Two exclusive on-site parking stalls are included in the base rentâ€"a valuable convenience in the downtown core. With excellent exposure, strong surrounding tenants, and immediate move-in potential, this is a highly flexible space in a prime central location.