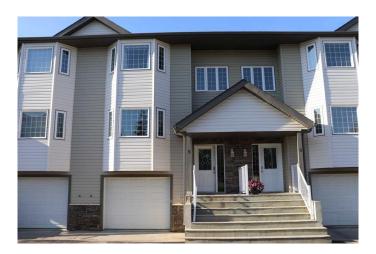

# \$279,000 - 5, 1616 41 Street, Edson

MLS® #A2230423

## \$279,000

4 Bedroom, 3.00 Bathroom, 1,191 sqft Residential on 0.00 Acres

NONE, Edson, Alberta

This spacious unit features hardwood, ceramic tile and carpet flooring. Three bathrooms, 4 bedrooms. gas fireplace. Maple cabinets. Granite counter tops. Sliding glass door to private deck. Single car garage. Stainless steel appliances. A very nice upscale condo.

### **Essential Information**

MLS® # A2230423 Price \$279,000

Bedrooms 4

Bathrooms 3.00

Full Baths 2

Half Baths 1

Square Footage 1,191 Acres 0.00 Year Built 2006

Type Residential

Sub-Type Row/Townhouse

Style 2 Storey
Status Active

#### **Exterior**

Exterior Features None

Lot Description Back Yard

Roof Asphalt Shingle

Construction Vinyl Siding, Wood Frame

Foundation Poured Concrete