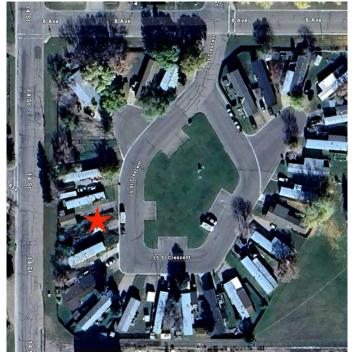

## \$27,500

0 Bedroom, 0.00 Bathroom, Land on 0.09 Acres

Wainwright, Wainwright, Alberta

Vacant mobile home lot. 4085 sq. ft. Close to WES, BSS, splash park, playground, walking trails and Bevan's Nature Area. Immediate possession available.