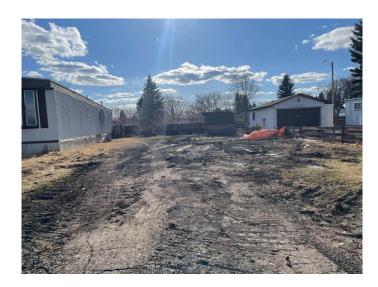

## \$27,500

0 Bedroom, 0.00 Bathroom, Land on 0.09 Acres

Wainwright, Wainwright, Alberta

Vacant mobile home lot. 4085 sq. ft. Close to WES, BSS, splash park, playground, walking trails and Bevan's Nature Area. Immediate possession available.