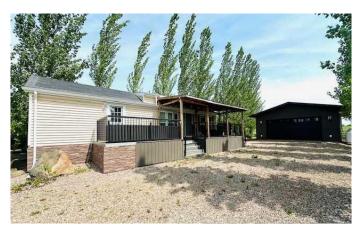

## \$295,000

1 Bedroom, 1.00 Bathroom, 440 sqft Residential on 0.11 Acres

N/A, Lac des Isles, Saskatchewan

No neighbours behind you....just open space and privacy. This beautiful property at Lauman's Landing supplies a one bedroom park model with covered deck. Really good storage and nice finishes, featuring a full kitchen, living room, dining area and bathroom with a tub. More space for guests in the over-size garage with a large bedroom and laundry / tile shower and full bathroom as well. The tiled shower is a walk in with high end fixtures! Lauman's Landing is a subdivision on Lac Des Isle, SK. This stunning Saskatchewan lake is known fishing, year round, water sports, and memories made by evening fires. A few minutes away is golfing at the esteemed Northern Meadows 18 hole golf course.

#### **Exterior**

Exterior Features Private Yard

Lot Description Backs on to Park/Green Space, Front Yard, Interior Lot, Landscaped, No

Neighbours Behind

Roof Asphalt Shingle

Construction Vinyl Siding, Wood Frame