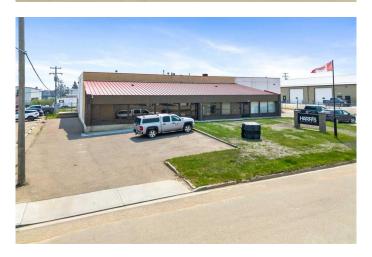

## \$9

0 Bedroom, 0.00 Bathroom, Commercial on 0.00 Acres

Glen E. Neilsen Industrial Park, Lloydminster, Alberta

Warehouse space located in Glen E Nielson Industrial Park. This lease space has a dock door for offloading freight into the warehouse location near the SE corner of the lease space. Landlord is willing to provide a shared yard space if required by the tenant behind the building. There is approximately 3583 square feet of main floor lease space which includes three offices on the front of the building with two additional rooms for file and boardroom/meeting room. There are two bathrooms located off the rear warehouse space and a shipping receiving office located off the rear warehouse and one additional office for storage. The front office and entry space is approximately 1700 square feet +/and the rear warehouse are is approximately 1800 square feet +/-. Warehouse has 19' high ceilings and there is additional 993 square feet of mezzanine (at no additional cost to lease agreement) for additional storage as needed by a tenant. There are 4 dedicated paved parking stalls at the front of the building.