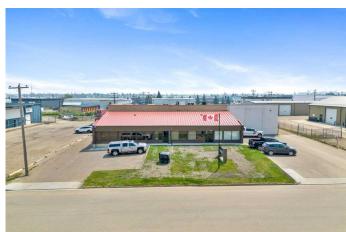

## \$9

0 Bedroom, 0.00 Bathroom, Commercial on 0.00 Acres

Glen E. Neilsen Industrial Park, Lloydminster, Alberta

Warehouse space located in Glen E Nielson Industrial Park. This lease space has a dock door for offloading freight into the warehouse location near the SE corner of the lease space. Landlord is willing to provide a shared yard space if required by the tenant behind the building. There is approximately 3583 square feet of main floor lease space which includes three offices on the front of the building with two additional rooms for file and boardroom/meeting room. There are two bathrooms located off the rear warehouse space and a shipping receiving office located off the rear warehouse and one additional office for storage. The front office and entry space is approximately 1700 square feet +/and the rear warehouse are is approximately 1800 square feet +/-. Warehouse has 19' high ceilings and there is additional 993 square feet of mezzanine (at no additional cost to lease agreement) for additional storage as needed by a tenant. There are 4 dedicated paved parking stalls at the front of the building.