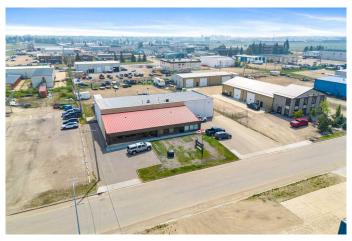

## \$9

0 Bedroom, 0.00 Bathroom, Commercial on 0.00 Acres

Glen E. Neilsen Industrial Park, Lloydminster, Alberta

Warehouse space located in Glen E Nielson Industrial Park. This lease space has a dock door for offloading freight into the warehouse location near the SE corner of the lease space. Landlord is willing to provide a shared yard space if required by the tenant behind the building. There is approximately 3583 square feet of main floor lease space which includes three offices on the front of the building with two additional rooms for file and boardroom/meeting room. There are two bathrooms located off the rear warehouse space and a shipping receiving office located off the rear warehouse and one additional office for storage. The front office and entry space is approximately 1700 square feet +/and the rear warehouse are is approximately 1800 square feet +/-. Warehouse has 19' high ceilings and there is additional 993 square feet of mezzanine (at no additional cost to lease agreement) for additional storage as needed by a tenant. There are 4 dedicated paved parking stalls at the front of the building.