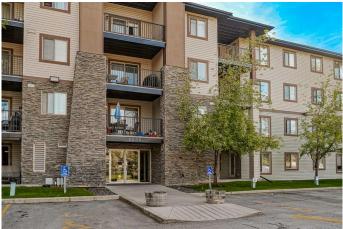

#### \$335,000

2 Bedroom, 1.00 Bathroom, 846 sqft Residential on 0.00 Acres

Bridlewood, Calgary, Alberta

Welcome to this stunning 2 bedroom, 1 bathroom condo in the Bridlecrest Pointe buildings. This top floor unit truly has it all! Walking in you are greeted with gorgeous laminate floors and an open floor plan that truly lends it's self to entertaining or quite nights in with the family. The kitchen has been recently renovated with all of the cabinets and gables being refaced with gorgeous dark wood, newer refrigerator and stove, custom tiled backsplash and sit up bar area, perfect for conversation as you cook a wonderful dinner with family. The dining room corners the kitchen and is a great size for a dining ling table large enough to host dinner parties with your friends and family. The living room is very spacious and opens to the south facing balcony with a wonderful view through the complex and out to the school. The primary bedroom is well sized to fit all of your furniture and is just steps away from teh full bathroom. The second bedroom is perfect for a home office, kids room, or guest bedroom. In unit laundry is a great feature and is located in your store room/ laundry room also steps away from the bedroom. This is one of the best layouts in the entire complex and comes with 2 assigned parking stalls!! Bridlewood is one of Calgarys best communities with great schools near by, shopping, parks, pathways and amenities walking distance from your front door. Do not miss out on this opportunity to own this amazing home in a family oriented community, you will not be disappointed!

## Amenities

| Amenities      | Elevator(s), Park, Parking, Snow Removal |
|----------------|------------------------------------------|
| Parking Spaces | 2                                        |
| Parking        | Stall                                    |

#### Exterior

Exterior Features Balcony

Construction Vinyl Siding, Wood Frame