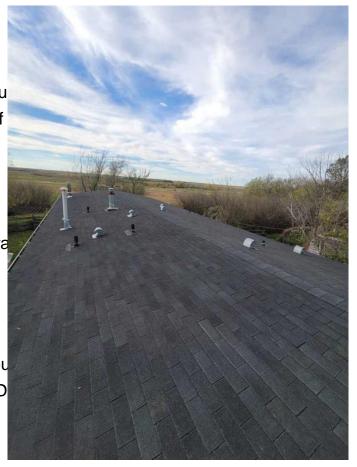

## \$159,900

3 Bedroom, 2.00 Bathroom, 1,440 sqft Residential on 2.20 Acres

Federal, Rural Paintearth No. 18, County of, Alberta

1989 24x60 ft mobile located in the Hamlet of Federal, 5 miles west of Coronation, has 30 lots all in Block one, Plan 472AJ, on 5 titles. Home has 1440 sq ft of living space, has new vinyl plank flooring, paint job, sewer cleaned and well serviced. There is the old Federal hall on the property, some out buildings and an abundance of space to develop as you want. Mobile is Serial #24754, CSA#Z240, Canadian Home Mobile Association. The new roof is on, paint job is being done, trim will be added also around the interior.

## **Exterior**

**Exterior Features** Rain Gutters

Lot Description Back Lane, Back Yard, Corne

Roof Asphalt Shingle

Construction Vinyl Siding, Wood Frame

Perimeter Wall Foundation