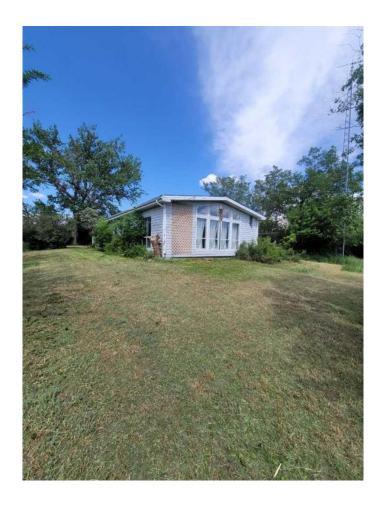

## \$159,900

3 Bedroom, 2.00 Bathroom, 1,440 sqft Residential on 2.20 Acres

Federal, Rural Paintearth No. 18, County of, Alberta

1989 24x60 ft mobile located in the Hamlet of Federal, 5 miles west of Coronation, has 30 lots all in Block one, Plan 472AJ, on 5 titles. Home has 1440 sq ft of living space, has new vinyl plank flooring, paint job, sewer cleaned and well serviced. There is the old Federal hall on the property, some out buildings and an abundance of space to develop as you want. Mobile is Serial #24754, CSA#Z240, Canadian Home Mobile Association. The new roof is on, paint job is being done, trim will be added also around the interior.

## **Essential Information**

MLS® # A2230112 Price \$159,900

Bedrooms 3
Bathrooms 2.00
Full Baths 2
Square Footage 1,440

Acres 2.20 Year Built 1989

Type Residential Sub-Type Detached

Style Acreage with Residence, Double Wide Mobile Home