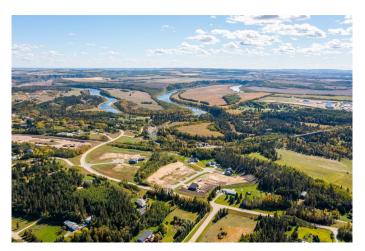

### \$180,000

0 Bedroom, 0.00 Bathroom, Land on 1.25 Acres

Burbank Heights, Rural Lacombe County, Alberta

Welcome to your dream location! Only 4 of these 1.25-acre lots remain, nested alongside the serene ambiance of the Red Deer and Blindman Rivers. Discover the perfect escape enveloped by nature just minutes from Red Deer and Blackfalds! Build your dream home in the perfect location, with the builder of your choice. Take this opportunity to pick everything out for your ideal home, from the floor plan to the finishes and fixtures. Explore the nature trails surrounding the subdivision, savor the fresh air and enjoy the open space all around. A playground is just a few steps away from your doorstep, the perfect spot for kids to run and play and enjoy getting back to nature. With such a small community, you can get to know your neighbours and feel comfortable and secure in your new home. Convenience is key, with a quick commute to Red Deer, Blackfalds, or Lacombe, giving you the benefit of life on an acreage without the long drive to town. Seller is offering financing â€" on approved credit.

# **Community Information**

Address 148, 27111 597 Highway

Subdivision Burbank Heights

City Rural Lacombe County

County Lacombe County

Province Alberta
Postal Code T0M 0J0