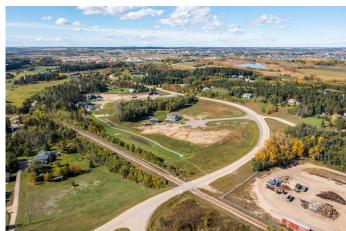

### \$180,000

0 Bedroom, 0.00 Bathroom, Land on 1.25 Acres

Burbank Heights, Rural Lacombe County, Alberta

Welcome to your dream location! Only 4 of these 1.25-acre lots remain, nested alongside the serene ambiance of the Red Deer and Blindman Rivers. Discover the perfect escape enveloped by nature just minutes from Red Deer and Blackfalds! Build your dream home in the perfect location, with the builder of your choice. Take this opportunity to pick everything out for your ideal home, from the floor plan to the finishes and fixtures. Explore the nature trails surrounding the subdivision, savor the fresh air and enjoy the open space all around. A playground is just a few steps away from your doorstep, the perfect spot for kids to run and play and enjoy getting back to nature. With such a small community, you can get to know your neighbours and feel comfortable and secure in your new home. Convenience is key, with a quick commute to Red Deer, Blackfalds, or Lacombe, giving you the benefit of life on an acreage without the long drive to town. Seller is offering financing â€" on approved credit.

# **Community Information**

Address 148, 27111 597 Highway

Subdivision Burbank Heights

City Rural Lacombe County

County Lacombe County

Province Alberta
Postal Code T0M 0J0