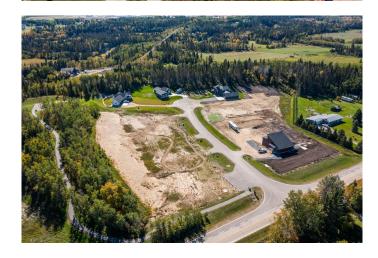

### \$180,000

0 Bedroom, 0.00 Bathroom, Land on 1.25 Acres

Burbank Heights, Rural Lacombe County, Alberta

Welcome to your dream location! Only 4 of these 1.25-acre lots remain, nested alongside the serene ambiance of the Red Deer and Blindman Rivers. Discover the perfect escape enveloped by nature just minutes from Red Deer and Blackfalds! Build your dream home in the perfect location, with the builder of your choice. Take this opportunity to pick everything out for your ideal home, from the floor plan to the finishes and fixtures. Explore the nature trails surrounding the subdivision, savor the fresh air and enjoy the open space all around. A playground is just a few steps away from your doorstep, the perfect spot for kids to run and play and enjoy getting back to nature. With such a small community, you can get to know your neighbours and feel comfortable and secure in your new home. Convenience is key, with a quick commute to Red Deer, Blackfalds, or Lacombe, giving you the benefit of life on an acreage without the long drive to town. Seller is offering financing â€" on approved credit.

# **Community Information**

Address 148, 27111 597 Highway

Subdivision Burbank Heights

City Rural Lacombe County

County Lacombe County

Province Alberta
Postal Code T0M 0J0