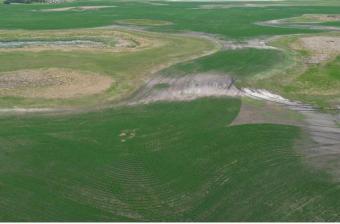

#### \$660,000

0 Bedroom, 0.00 Bathroom, Agri-Business on 151.77 Acres

NONE, Rural Stettler No. 6, County of, Alberta

Opportunity to add to your existing farmland, or invest in some. This quarter is fairly flat with a few low spots, there is a dugout in the middle, and small bush area on the SE part of the quarter. Currently 110 acres culitvated, with some work you could definitely make more.