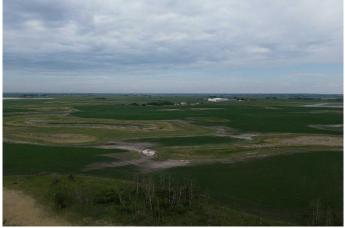

#### \$660,000

0 Bedroom, 0.00 Bathroom, Agri-Business on 151.77 Acres

NONE, Rural Stettler No. 6, County of, Alberta

Opportunity to add to your existing farmland, or invest in some. This quarter is fairly flat with a few low spots, there is a dugout in the middle, and small bush area on the SE part of the quarter. Currently 110 acres culitvated, with some work you could definitely make more.