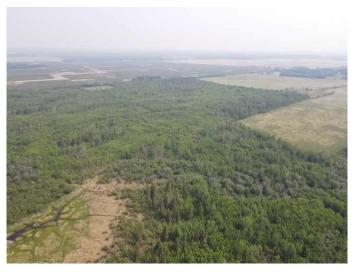

#### \$240,000

0 Bedroom, 0.00 Bathroom, Land on 157.00 Acres

NONE, Rural Saddle Hills County, Alberta

Bush quarter in the midst of the Saddle Hills county with exceptional exposure to all manner of animals. Road access on the west property line this is a piece of land that will probably only grow in value or make a fantastic recreational quarter. There is a lease that pays approximately \$3500 which offsets the taxes by a substantial amount.