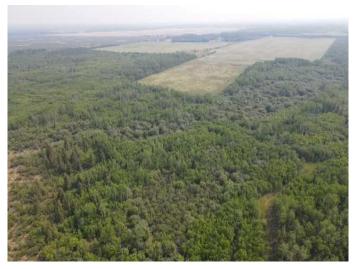

#### \$240,000

0 Bedroom, 0.00 Bathroom, Land on 157.00 Acres

NONE, Rural Saddle Hills County, Alberta

Bush quarter in the midst of the Saddle Hills county with exceptional exposure to all manner of animals. Road access on the west property line this is a piece of land that will probably only grow in value or make a fantastic recreational quarter. There is a lease that pays approximately \$3500 which offsets the taxes by a substantial amount.