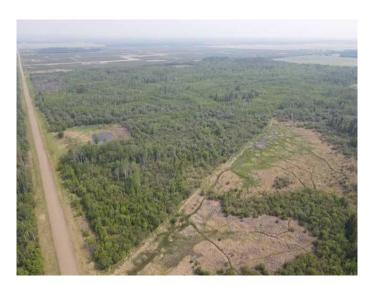

#### \$240,000

0 Bedroom, 0.00 Bathroom, Land on 157.00 Acres

NONE, Rural Saddle Hills County, Alberta

Bush quarter in the midst of the Saddle Hills county with exceptional exposure to all manner of animals. Road access on the west property line this is a piece of land that will probably only grow in value or make a fantastic recreational quarter. There is a lease that pays approximately \$3500 which offsets the taxes by a substantial amount.