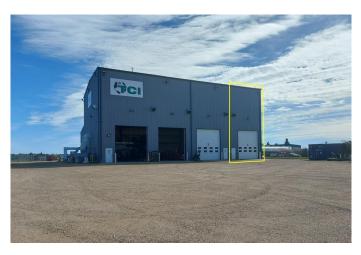

#### \$2,500

0 Bedroom, 0.00 Bathroom, Commercial on 0.00 Acres

Belich Business Park, Rural Red Deer County, Alberta

Located in Belich Business Park, this is an excellent opportunity for someone who needs shop space with minimal office. This 1,900 SF bay includes one office, one washroom, and a 1,875 SF shop space with (1) 16' x 18' overhead door and a 40' ceiling, with forced air heating and 240V power outlets. Some yard space may be negotiable if needed. This is a gross lease, inclusive of utilities.

#### **Community Information**

| Address     | 4, 57 Belich Crescent |
|-------------|-----------------------|
| Subdivision | Belich Business Park  |
| City        | Rural Red Deer County |
| County      | Red Deer County       |
| Province    | Alberta               |
| Postal Code | T4S 2K5               |