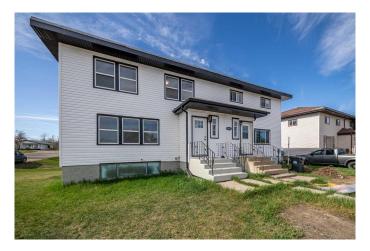

# \$319,900 - 9839 100a Avenue, Sexsmith

MLS® #A2229589

## \$319,900

4 Bedroom, 3.00 Bathroom, 1,364 sqft Residential on 0.09 Acres

NONE, Sexsmith, Alberta

Fully developed and renovated duplex in Sexsmith on a large corner lot with a separate rental SUITE (non conforming). This home offers 3 bedrooms and 2 bathrooms with 1364 sq ft. of living space. Basement suite has 1 bedroom and a full bathroom living dining and kitchen! There is a deck off the back of the home and a good size shed. Home is move in ready or add to your rental portfolio! Book your showing today!

#### **Exterior**

Exterior Features Private Entrance, Private Yard Lot Description Corner Lot, Rectangular Lot

Roof Asphalt Shingle
Construction See Remarks

Foundation Poured Concrete