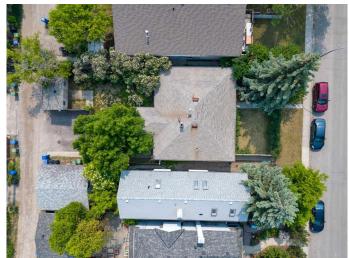

## \$695,000

3 Bedroom, 1.00 Bathroom, 1,322 sqft Residential on 0.14 Acres

Bowness, Calgary, Alberta

Development Permit Approved!!! Don't wait a year to get your development permit approved!! Ready to Build 8 plex. All plans and architectural designs will be transferred to the new owner, that is over \$30,000 of value and a year waiting around. If you need more time to build, the home is a great rental, the home was generating \$2500 plus utilities. 50ft x120ft Rectangular flat Lot located in the heart of Bowness on 33avenue, close to all amenities and roadways, farmers market and COP ski hill. This amazing bungalow with over 1300 sqft of living space. Three Large bedrooms, Living room and dining room, large kitchen with lots of storage. Spacious front and back yards, fully fenced with a large shed for all your storage needs. Selling realtor has interest in the property.

#### **Exterior**

Exterior Features Storage

Lot Description Back Lane, Back Yard, Landscaped, Lawn

Roof Asphalt Shingle
Construction Concrete, Stucco
Foundation Poured Concrete