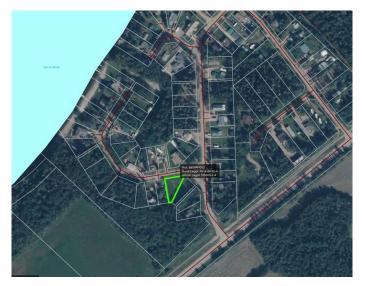

## \$49,000

0 Bedroom, 0.00 Bathroom, Land on 0.13 Acres

NONE, Lac La Biche, Alberta

Weekend-Ready at Bayview Beach â€" Your Lakeside Escape Awaits. Tucked into the peaceful Bayview Beach subdivision on beautiful Lac La Biche Lake, this charming recreational lot is your chance to unwind, recharge, and soak up lake lifeâ€"all just steps from the water. Set among mature trees, this private, well-treed lot offers the perfect blend of shade and seclusion. Whether you want to park your RV for weekend getaways or start planning your dream cabin, this spot gives you the flexibility to do both. Enjoy easy access to the lake via the nearby municipal reserve, where you'II find a sandy beach and a public boat launch just a short stroll awayâ€"perfect for fishing, watersports, or quiet morning paddles. Bayview Beach is a welcoming mix of seasonal and year-round residents, and with municipal water and sewer now available in the subdivision, future development is easier than ever. Just two minutes from the hamlet of Plamondon, you're never far from groceries, fuel, and local amenitiesâ€"convenience and tranquility all in one. Whether you're looking for a peaceful retreat or a future full-time home base near the lake, this hidden gem offers a rare chance to get close to the water without the premium price of true lakefront. Start making memories at Bayview Beachâ€"where lake days are just around the corner!

## **Community Information**

Address 15538 Old Trail

Subdivision NONE

City Lac La Biche

County Lac La Biche County

Province Alberta
Postal Code T0A2C0