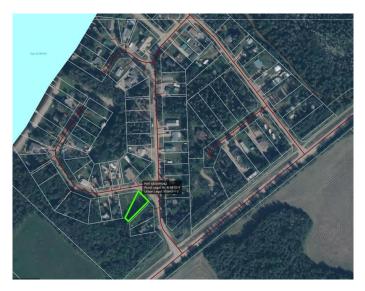

# \$49,000 - 205, 15538 Old Trail, Lac La Biche

MLS® #A2229335

#### \$49,000

0 Bedroom, 0.00 Bathroom, Land on 0.15 Acres

NONE, Lac La Biche, Alberta

Weekend-Ready at Bayview Beach – Your Lakeside Escape Awaits. Tucked into the peaceful Bayview Beach subdivision on beautiful Lac La Biche Lake, this charming recreational lot is your chance to unwind, recharge, and soak up lake lifeâ€"all just steps from the water. Set among mature trees, this private, well-treed lot offers the perfect blend of shade and seclusion. Whether you want to park your RV for weekend getaways or start planning your dream cabin, this spot gives you the flexibility to do both. Enjoy easy access to the lake via the nearby municipal reserve, where you'II find a sandy beach and a public boat launch just a short stroll awayâ€"perfect for fishing, watersports, or quiet morning paddles. Bayview Beach is a welcoming mix of seasonal and year-round residents, and with municipal water and sewer now available in the subdivision, future development is easier than ever. Just two minutes from the hamlet of Plamondon, you're never far from groceries, fuel, and local amenitiesâ€"convenience and tranquility all in one. Whether you're looking for a peaceful retreat or a future full-time home base near the lake, this hidden gem offers a rare chance to get close to the water without the premium price of true lakefront. Start making memories at Bayview Beachâ€"where lake days are just around the corner!

#### **Community Information**

| Address     | 205, 15538 Old Trail |
|-------------|----------------------|
| Subdivision | NONE                 |
| City        | Lac La Biche         |
| County      | Lac La Biche County  |
| Province    | Alberta              |
| Postal Code | T0A2C0               |