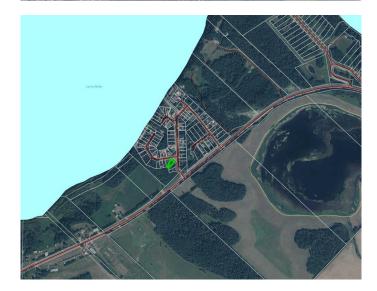

# \$49,000 - 205, 15538 Old Trail, Lac La Biche

MLS® #A2229335

#### \$49,000

0 Bedroom, 0.00 Bathroom, Land on 0.15 Acres

NONE, Lac La Biche, Alberta

Weekend-Ready at Bayview Beach – Your Lakeside Escape Awaits. Tucked into the peaceful Bayview Beach subdivision on beautiful Lac La Biche Lake, this charming recreational lot is your chance to unwind, recharge, and soak up lake lifeâ€"all just steps from the water. Set among mature trees, this private, well-treed lot offers the perfect blend of shade and seclusion. Whether you want to park your RV for weekend getaways or start planning your dream cabin, this spot gives you the flexibility to do both. Enjoy easy access to the lake via the nearby municipal reserve, where you'II find a sandy beach and a public boat launch just a short stroll awayâ€"perfect for fishing, watersports, or quiet morning paddles. Bayview Beach is a welcoming mix of seasonal and year-round residents, and with municipal water and sewer now available in the subdivision, future development is easier than ever. Just two minutes from the hamlet of Plamondon, you're never far from groceries, fuel, and local amenitiesâ€"convenience and tranquility all in one. Whether you're looking for a peaceful retreat or a future full-time home base near the lake, this hidden gem offers a rare chance to get close to the water without the premium price of true lakefront. Start making memories at Bayview Beachâ€"where lake days are just around the corner!

## Amenities

Waterfront Lake, Lake Front