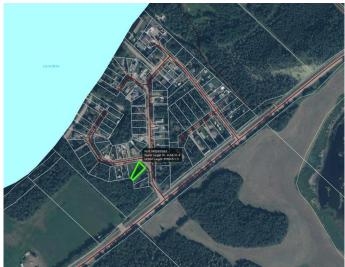

# \$49,000 - 205, 15538 Old Trail, Lac La Biche

MLS® #A2229335

#### \$49,000

0 Bedroom, 0.00 Bathroom, Land on 0.15 Acres

NONE, Lac La Biche, Alberta

Weekend-Ready at Bayview Beach – Your Lakeside Escape Awaits. Tucked into the peaceful Bayview Beach subdivision on beautiful Lac La Biche Lake, this charming recreational lot is your chance to unwind, recharge, and soak up lake lifeâ€"all just steps from the water. Set among mature trees, this private, well-treed lot offers the perfect blend of shade and seclusion. Whether you want to park your RV for weekend getaways or start planning your dream cabin, this spot gives you the flexibility to do both. Enjoy easy access to the lake via the nearby municipal reserve, where you'II find a sandy beach and a public boat launch just a short stroll awayâ€"perfect for fishing, watersports, or quiet morning paddles. Bayview Beach is a welcoming mix of seasonal and year-round residents, and with municipal water and sewer now available in the subdivision, future development is easier than ever. Just two minutes from the hamlet of Plamondon, you're never far from groceries, fuel, and local amenitiesâ€"convenience and tranquility all in one. Whether you're looking for a peaceful retreat or a future full-time home base near the lake, this hidden gem offers a rare chance to get close to the water without the premium price of true lakefront. Start making memories at Bayview Beachâ€"where lake days are just around the corner!

#### **Community Information**

| Address     | 205, 15538 Old Trail |
|-------------|----------------------|
| Subdivision | NONE                 |
| City        | Lac La Biche         |
| County      | Lac La Biche County  |
| Province    | Alberta              |
| Postal Code | T0A2C0               |