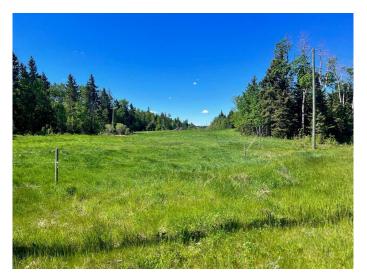

#### \$168,000

0 Bedroom, 0.00 Bathroom, Land on 3.16 Acres

Jada Development, Rural Ponoka County, Alberta

Building restrictions in place to protect investment. Lots are treed and have great building sites. Subdivision is just south of Ponoka on hardtop. Upscale subdivision.Price includes G.S.T.