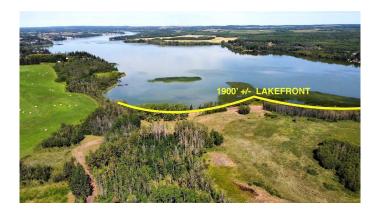

# \$1,500,000 - On Pine Lake Road South, Rural Red Deer County

MLS® #A2229256

\$1,500,000

0 Bedroom, 0.00 Bathroom, Land on 42.91 Acres

NONE, Rural Red Deer County, Alberta

Welcome to a truly rare offering: 43± acres of breathtaking lakefront property on the serene shores of Pine Lake, boasting over 1,900 feet of shoreline. This exceptional property offers a blend of mature trees, open pastures, and level land, creating the perfect canvas for your lakefront dream. A private, tree-lined road winds through an enchanting forest, opening into a quiet horseshoe bay with walkout building options and some of the most spectacular panoramic views on the lake. The level lakefront and ideal water depth in the bay make this a premier location safely tucked away and protectedâ€"perfect for boating, swimming, and relaxing lakeside. Pine Lake is one of Alberta's most desirable recreational destinations, centrally located between Calgary and Edmonton, and just 30 minutes from Red Deer and Costco. Enjoy endless outdoor fun with boating, fishing, and water sports, plus an 18-hole championship golf course and clubhouse only 5 minutes away by carâ€"or 10 minutes by boat! Zoned AG, this property offers flexibility for two residencesâ€"ideal for a private estate, family retreat, group investment, or wellness getaway. Don't miss this unmatched opportunity to own a truly magical piece of lakefront paradise. The possibilities are endlessâ€"and the lifestyle extraordinary.

#### **Amenities**

Waterfront Lake Front