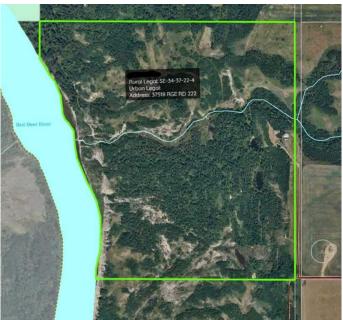

### \$949,000

2 Bedroom, 1.00 Bathroom, Agri-Business on 0.00 Acres

NONE, Rural Stettler No. 6, County of, Alberta

Sitting above the Red Deer River, this rare riverfront property offers an exceptional lifestyle of serenity and relaxation. The 137 acre property sits on the east side of the river and includes a half mile of pristine riverfront as well as open meadows and natural bush. This property is located approx. 20 miles SW of Stettler and 33 miles east of Red Deer. The year-round home sits atop a hill with a clear view of the valley below. Inside, the house has rustic charm to go along with its natural surroundings. Tongue and groove pine ceilings cover much of this home. The kitchen has white cabinets and plenty of counter space. Around the corner is the dining room which is open to the living room with a wood burning stove and patio door to a deck which has a magnificent view of the valley. Here there is space for your barbecue, smoker, and all your deck furniture so you can relax and enjoy the sunsets over the valley. The family room has a wood accent wall and space for all your sofas and chairs. The primary bedroom has 2 closets with mirrored doors and there is one more bedroom. The bathroom has a tub and separate walk-in shower. The entrance doubles as a laundry room and has a sink for your convenience. This property has two hunting shacks which are excellent spots to observe wildlife such as deer, moose, and bald eagles. There is a newer 28' x 40' heated shop, a 28' x 40' barn with power, a greenhouse, a large tool shed, and an animal shelter. The yard has a spacious grass area,

## **Community Information**

Address 37518 Rr 22-2

Subdivision NONE

City Rural Stettler No. 6, County of

County Stettler No. 6, County of

Province Alberta
Postal Code T0C 2L0