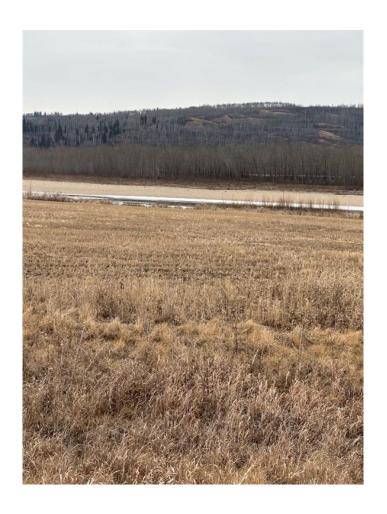

#### \$129,900

0 Bedroom, 0.00 Bathroom, Land on 4.05 Acres

NONE, Rural Birch Hills County, Alberta

River Front Property Located on the Smoky River Just Northeast of Watino. This is your chance to own your own piece of land next to a river that you would be able to enjoy as well. Don't let this chance slip away call today.