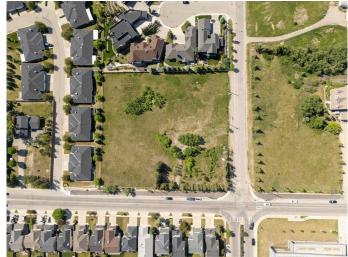

### \$4,500,000

0 Bedroom, 0.00 Bathroom, Land on 2.17 Acres

Springbank Hill, Calgary, Alberta

**EXCEPTIONAL DEVELOPMENT** OPPORTUNITY â€" ELVEDEN ESTATES | A prime 2.17-acre corner lot located at the intersection of 26 Avenue SW and Elveden Road in the prestigious Springbank Hill/West Springs corridor. This rare and valuable offering comes with an active plan for an 11-lot subdivisionâ€"perfectly suited for luxury estate homes or boutique custom development. With sweeping views of the valley and city skyline, the site also holds strong potential for future rezoning to accommodate higher-density residential use. Ideally situated directly across from Griffith Woods School (one of Calgary's top-rated schools) and Springbank Hill Community Park, and just minutes from premier shopping, transit, and top-tier amenities. This is a land value sale with development planning in placeâ€"no dwelling on site. Contact for further details or a full information package. Unmatched potential in one of Calgary's most desirable west-end communities.