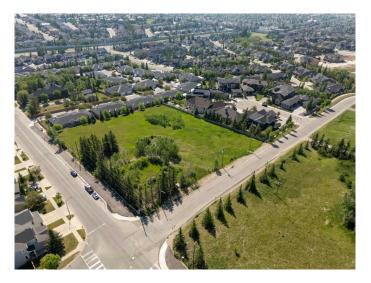

### \$4,500,000

0 Bedroom, 0.00 Bathroom, Land on 2.17 Acres

Springbank Hill, Calgary, Alberta

**EXCEPTIONAL DEVELOPMENT** OPPORTUNITY â€" ELVEDEN ESTATES | A prime 2.17-acre corner lot located at the intersection of 26 Avenue SW and Elveden Road in the prestigious Springbank Hill/West Springs corridor. This rare and valuable offering comes with an active plan for an 11-lot subdivisionâ€"perfectly suited for luxury estate homes or boutique custom development. With sweeping views of the valley and city skyline, the site also holds strong potential for future rezoning to accommodate higher-density residential use. Ideally situated directly across from Griffith Woods School (one of Calgary's top-rated schools) and Springbank Hill Community Park, and just minutes from premier shopping, transit, and top-tier amenities. This is a land value sale with development planning in placeâ€"no dwelling on site. Contact for further details or a full information package. Unmatched potential in one of Calgary's most desirable west-end communities.