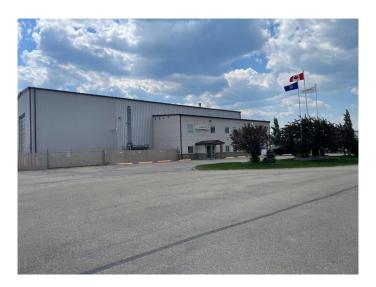

### \$1,500,000

0 Bedroom, 0.00 Bathroom, Commercial on 1.48 Acres

NONE, Whitecourt, Alberta

The 5600 sq ft shop is equipped with 2 overhead 5 ton cranes with a lift height to 25ft. The overhead door measure is 24ft high. The shop is wired with a 600 amp/ 600 volt.- 3 phase power service and a good ventilation system and LED lighting. The main floor office area consists of a reception area, 5 offices and washrooms. The second floor offers a boardroom ,10 offices , washroom , kitchen and copy room. The 1.48 acre yard is fenced and graveled and has additional heated and cold storage buildings. There are two separate titled lots measuring 2.5 acres available if more space is needed.

Built in 2001

#### **Essential Information**

MLS® # A2229059 Price \$1,500,000

Bathrooms 0.00 Acres 1.48 Year Built 2001

Type Commercial

Sub-Type Industrial

Status Active

# **Community Information**

Address 3415 35 Avenue

Subdivision NONE

City Whitecourt

County Woodlands County

Province Alberta
Postal Code T7S1P7

**Exterior** 

Construction Mixed