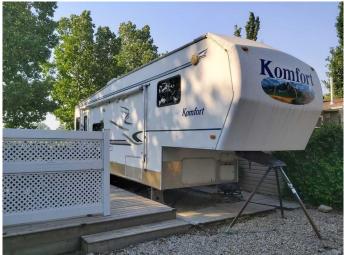

## \$175,000

0 Bedroom, 0.00 Bathroom, Land on 0.07 Acres

Gleniffer Lake, Rural Red Deer County, Alberta

Welcome to the sought-after community of Gleniffer Lake Resort. This rare opportunity to settle on an undeveloped golf course lot with a private view allows for future development to your specification, cottage/park model or your permanent retirement home. The lot has a large deck, shed and a 29-foot fifth wheel allowing time to enjoy the summer months while deciding your next move. The resort provides many activities! Spectacular Golf course, boat launch with marina, indoor and outdoor pools with hot tubs, club house, Landing Restaurant, pickleball, tennis courts, exercise facility and much much more!! The resort is a short drive to Red Deer with amenities available in Spruce View and surrounding communities. Don't Delay confirm your appointment today.