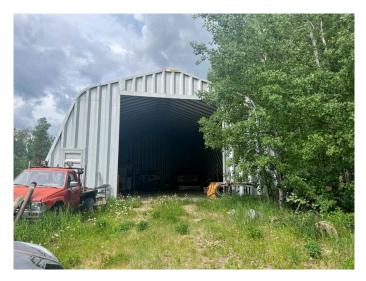

#### \$370,000

1 Bedroom, 1.00 Bathroom, Residential on 0.00 Acres

NONE, Rural Yellowhead County, Alberta

Do not access the property without permission! All showings to be booked through a Realtor. This 3-bedroom, 2-bathroom bungalow is situated on 78.52 acres in a family-friendly acreage and farming community, within commuting distance to both Edson and Whitecourt. The home features an open-concept design with vaulted ceilings, combining the kitchen, dining, and living areas to create a spacious and welcoming environment. All living space is conveniently located on one level and includes a laundry room. The house is all set atop a treated wood & concrete foundation with concrete pony wall and a crawl space for additional storage. . Additional features include a large, older garage with a lean-to, concrete floor, wood siding doors, insulation, plywood interior walls, and a metal roof. A 40' x 60' Quonset shop offers even more utility, with metal interior lining, a concrete floor, and a loft spaceâ€"ideal for storage, workshop use, or agricultural purposes. This property offers the perfect balance of comfort, space, and rural charm.