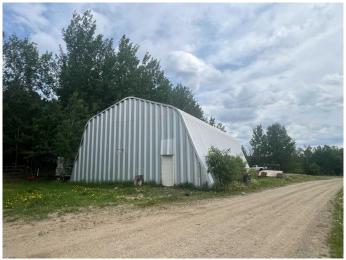

#### \$370,000

1 Bedroom, 1.00 Bathroom, Residential on 0.00 Acres

NONE, Rural Yellowhead County, Alberta

Do not access the property without permission! All showings to be booked through a Realtor. This 3-bedroom, 2-bathroom bungalow is situated on 78.52 acres in a family-friendly acreage and farming community, within commuting distance to both Edson and Whitecourt. The home features an open-concept design with vaulted ceilings, combining the kitchen, dining, and living areas to create a spacious and welcoming environment. All living space is conveniently located on one level and includes a laundry room. The house is all set atop a treated wood & concrete foundation with concrete pony wall and a crawl space for additional storage. . Additional features include a large, older garage with a lean-to, concrete floor, wood siding doors, insulation, plywood interior walls, and a metal roof. A 40' x 60' Quonset shop offers even more utility, with metal interior lining, a concrete floor, and a loft spaceâ€"ideal for storage, workshop use, or agricultural purposes. This property offers the perfect balance of comfort, space, and rural charm.