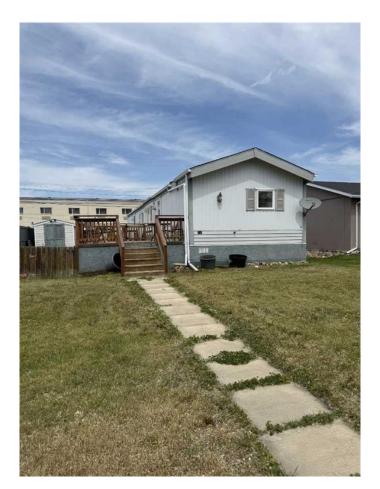

# \$95,000

2 Bedroom, 2.00 Bathroom, 1,078 sqft Residential on 0.14 Acres

NONE, Hanna, Alberta

Perfect Starter, Retirement, or Investment Property! This well-maintained 2-bedroom, 2-bathroom home is an ideal choice whether you're looking to downsize, get into the market, or invest in a solid revenue property. Thoughtfully designed, the layout features two generously sized bedrooms located at opposite ends of the home for added privacyâ€"each with its own full bathroom. Enjoy the open and inviting living room that flows into the eat-in kitchenâ€"perfect for everyday living and entertaining. Recent updates include new flooring, fresh paint, and modernized bathrooms. With three decks on both the east and west sides, there's no shortage of space to relax outdoors. The home also features a convenient ramp for easy access, rear parking (gravel pad), and an outdoor storage shed. Ample space, practical features, and a well-planned layout make this home a must-see. At this price, it won't last longâ€"book your showing today!

### **Exterior**

Exterior Features Fire Pit, Storage

Lot Description Back Lane

Roof Asphalt Shingle

Construction Metal Siding

Foundation Piling(s)