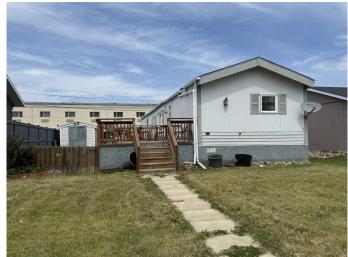

# \$95,000

2 Bedroom, 2.00 Bathroom, 1,078 sqft Residential on 0.14 Acres

NONE, Hanna, Alberta

Perfect Starter, Retirement, or Investment Property! This well-maintained 2-bedroom, 2-bathroom home is an ideal choice whether you're looking to downsize, get into the market, or invest in a solid revenue property. Thoughtfully designed, the layout features two generously sized bedrooms located at opposite ends of the home for added privacyâ€"each with its own full bathroom. Enjoy the open and inviting living room that flows into the eat-in kitchenâ€"perfect for everyday living and entertaining. Recent updates include new flooring, fresh paint, and modernized bathrooms. With three decks on both the east and west sides, there's no shortage of space to relax outdoors. The home also features a convenient ramp for easy access, rear parking (gravel pad), and an outdoor storage shed. Ample space, practical features, and a well-planned layout make this home a must-see. At this price, it won't last longâ€"book your showing today!

### **Exterior**

Exterior Features Fire Pit, Storage

Lot Description Back Lane

Roof Asphalt Shingle

Construction Metal Siding

Foundation Piling(s)