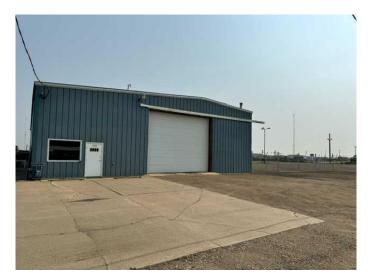

#### \$8

0 Bedroom, 0.00 Bathroom, Commercial on 1.39 Acres

Redcliff Industrial, Redcliff, Alberta

1.39 acre lot available for lease with fenced compound that is hard packed. This parcel also has 7200 sq/ft of shop space with office space, mezzanine, bathrooms...... 5 ton crane & 3 phase power. Base rent is \$8 sq/ft + Occupancy costs of taxes, & insurance. Tenant will pay utilities.

Built in 1976