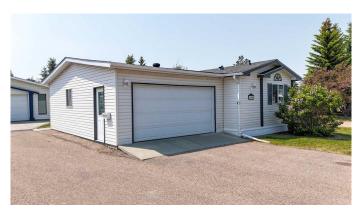

### \$245,000

3 Bedroom, 1.00 Bathroom, 1,216 sqft Mobile on 0.00 Acres

Davenport, Red Deer, Alberta

Welcome to Davenport Estates, one of Red Deer's most desirable 55+ communities. This beautifully renovated three-bedroom, two-bathroom modular home offers the perfect combination of comfort, style, and low-maintenance living. Set on a meticulously maintained lot, this air-conditioned home is move-in ready and loaded with upgrades throughout. Step inside to a spacious and bright open-concept layout featuring drywalled walls with rounded corners, a modern neutral paint palette, and updated laminate flooring. The generous living room flows seamlessly into a beautifully updated kitchen, complete with newer appliances, an elegant tile backsplash, upgraded light fixtures, ample cabinetry, extensive counter space, and skylights with sunlight shades that fill the space with natural light.

The dining area is open and inviting, offering plenty of room to gather with family and friends. The spacious primary bedroom is a true retreat, complete with a walk-in closet, laminate flooring, and a private four-piece ensuite that includes a relaxing jetted tub. Two additional bedrooms, are ideal for guests, hobbies, or a home office and are located near the second full bathroom. This home also features central air conditioning and a fully finished, heated 18x28 attached garage with a newer overhead heater, sub panel, and additional circuits, making it ideal for year-round comfort, storage, or workspace. Living in Davenport Estates is a lifestyle that

Offering a peaceful setting, quality renovations, and a welcoming community, this immaculate property is a rare find in today's market.

Built in 2006