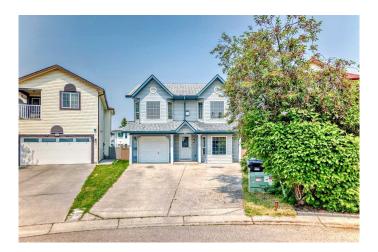

## \$574,900

5 Bedroom, 2.00 Bathroom, 1,889 sqft Residential on 0.10 Acres

Monterey Park, Calgary, Alberta

Location truly sets this property apart, with easy access to public transportation, schools, parks, the Monterey Food Centre, and just minutes to both Sunridge and East Hills Shopping Centre. Commuting is a breeze with quick access to the Trans Canada Highway and Stoney Trail. This well-maintained and versatile home offers a unique layout with an illegal suite on the lower level, ideal for extended family or rental potential. The lower level features an open-concept design connecting the kitchen, dining area, and living room. A spacious island with an eating bar enhances the kitchen's functionality, and a convenient door leads directly to the backyard. Three well-sized bedrooms and a three-piece bathroom complete this level, along with a separate washer and dryer in the utility room. The separate entrance at the landing provides access to the upper level, which includes two more bedrooms and a spacious living room centered around a cozy gas fireplace. The upper-level kitchen features stainless steel appliances and another set of washer and dryer units for added convenience. Carpeting on the upper floor and laminate and Lino/Tile combination on the lower level add comfort and practicality throughout. A single attached garage connects to the landing, and the large pie-shaped lot offers exceptional outdoor space. Enjoy the oversized back deck, approximately 27 by 14 feet. The yard is fully fenced and landscaped. Additional parking is available with a generously sized driveway.