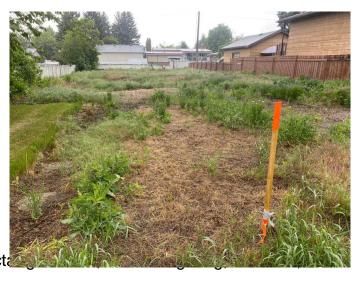

#### \$135,000

0 Bedroom, 0.00 Bathroom, Land on 0.15 Acres

St Edwards, Lethbridge, Alberta

Vacant, cleared residential lot in a mature neighborhood with fencing on 3 sides. This 50' x 130' lot is priced to sell and a prime opportunity to build a single family home or duplex.