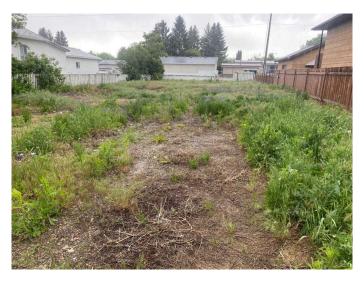

#### \$135,000

0 Bedroom, 0.00 Bathroom, Land on 0.15 Acres

St Edwards, Lethbridge, Alberta

Vacant, cleared residential lot in a mature neighborhood with fencing on 3 sides. This 50' x 130' lot is priced to sell and a prime opportunity to build a single family home or duplex.