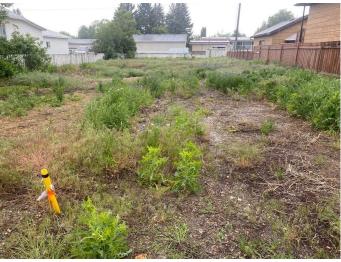

#### \$135,000

0 Bedroom, 0.00 Bathroom, Land on 0.15 Acres

St Edwards, Lethbridge, Alberta

Vacant, cleared residential lot in a mature neighborhood with fencing on 3 sides. This 50' x 130' lot is priced to sell and a prime opportunity to build a single family home or duplex.