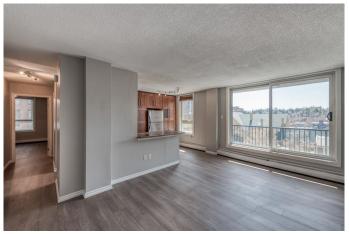

#### \$239,900

2 Bedroom, 1.00 Bathroom, 866 sqft Residential on 0.00 Acres

Beltline, Calgary, Alberta

Welcome to this updated condo in Wickham Place, perfectly located on a guiet street in the heart of Calgary's vibrant Beltline â€" just steps from the shops, cafes, restaurants, and nightlife of 17th Avenue. This pet-friendly, well-managed concrete building is free of post-tension cables and includes all utilities (electricity, gas, water, and waste) in the condo fees, making it a smart choice for first-time buyers or investors. Inside, the home features a bright, open-concept layout with stylish new laminate flooring, fresh paint, and energy-efficient windows throughout. The sun-filled living room opens onto a south-facing balcony, ideal for morning coffee or relaxing in the evening. A modern light fixture highlights the dining nook, while the upgraded kitchen provides ample cabinet and counter space. The spacious primary bedroom fits a king-size bed with ease, and additional conveniences include a generous in-suite storage room, built-in front closet, and brand-new washer/dryer combo with existing hookups. This move-in-ready home is steps from a dog park, offering the perfect urban lifestyle for pet owners. Wickham Place is a quiet, well-kept building with a great sense of community, offering an unbeatable location and fantastic value in one of Calgary's most desirable inner-city neighbourhoods. Don't miss this opportunity â€" book your private showing today!