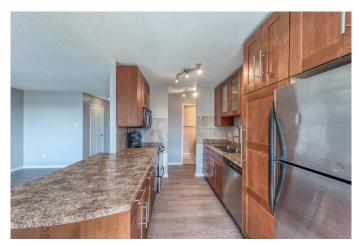

#### \$239,900

2 Bedroom, 1.00 Bathroom, 866 sqft Residential on 0.00 Acres

Beltline, Calgary, Alberta

Welcome to this updated condo in Wickham Place, perfectly located on a guiet street in the heart of Calgary's vibrant Beltline â€" just steps from the shops, cafes, restaurants, and nightlife of 17th Avenue. This pet-friendly, well-managed concrete building is free of post-tension cables and includes all utilities (electricity, gas, water, and waste) in the condo fees, making it a smart choice for first-time buyers or investors. Inside, the home features a bright, open-concept layout with stylish new laminate flooring, fresh paint, and energy-efficient windows throughout. The sun-filled living room opens onto a south-facing balcony, ideal for morning coffee or relaxing in the evening. A modern light fixture highlights the dining nook, while the upgraded kitchen provides ample cabinet and counter space. The spacious primary bedroom fits a king-size bed with ease, and additional conveniences include a generous in-suite storage room, built-in front closet, and brand-new washer/dryer combo with existing hookups. This move-in-ready home is steps from a dog park, offering the perfect urban lifestyle for pet owners. Wickham Place is a quiet, well-kept building with a great sense of community, offering an unbeatable location and fantastic value in one of Calgary's most desirable inner-city neighbourhoods. Don't miss this opportunity â€" book your private showing today!