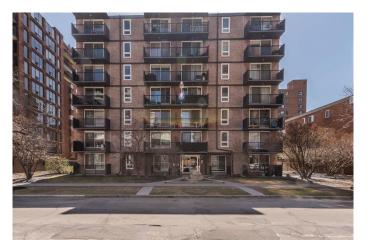

# \$239,900 - 605, 1015 14 Avenue Sw, Calgary

MLS® #A2227227

#### \$239,900

2 Bedroom, 1.00 Bathroom, 866 sqft Residential on 0.00 Acres

Beltline, Calgary, Alberta

Welcome to this updated condo in Wickham Place, perfectly located on a guiet street in the heart of Calgary's vibrant Beltline â€" just steps from the shops, cafes, restaurants, and nightlife of 17th Avenue. This pet-friendly, well-managed concrete building is free of post-tension cables and includes all utilities (electricity, gas, water, and waste) in the condo fees, making it a smart choice for first-time buyers or investors. Inside, the home features a bright, open-concept layout with stylish new laminate flooring, fresh paint, and energy-efficient windows throughout. The sun-filled living room opens onto a south-facing balcony, ideal for morning coffee or relaxing in the evening. A modern light fixture highlights the dining nook, while the upgraded kitchen provides ample cabinet and counter space. The spacious primary bedroom fits a king-size bed with ease, and additional conveniences include a generous in-suite storage room, built-in front closet, and brand-new washer/dryer combo with existing hookups. This move-in-ready home is steps from a dog park, offering the perfect urban lifestyle for pet owners. Wickham Place is a quiet, well-kept building with a great sense of community, offering an unbeatable location and fantastic value in one of Calgary's most desirable inner-city neighbourhoods. Don't miss this opportunity â€" book your private showing today!

## **Community Information**

| Address     | 605, 1015 14 Avenue Sw |
|-------------|------------------------|
| Subdivision | Beltline               |
| City        | Calgary                |
| County      | Calgary                |
| Province    | Alberta                |
| Postal Code | T2R 0N9                |