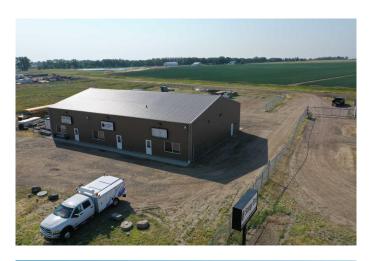

#### \$1,500

0 Bedroom, 0.00 Bathroom, Commercial on 0.00 Acres

NONE, Taber, Alberta

Looking for a great location for your business? Check out this unit for lease with highway frontage. The building footprint is 1800 sqft with mezzanine measuring 390 sqft for extra storage and office space with 2 piece bathroom.The Overhead door measures 14'x14'. The yard area has room for customer parking and outdoor storage and is fenced for extra security. Suitable for all different types of businesses. Lease is triple net.