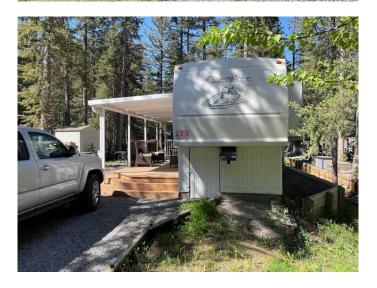

## \$69,900

0 Bedroom, 0.00 Bathroom, Land on 0.11 Acres

NONE, Sundre, Alberta

Just listed. VERY quiet and treed lot within Tall Timber RV Resort located on the eastern edge of the town of Sundre. Large vinyl shed also on the lot. Also included is the a full length deck (very solid and well maintained) covered with an aluminum Awning extending your living space, even if it's raining! The large lot is basically maintenance free and backs onto a common green space for extra privacy giving the feel of additional space. Tall Timber RV Resort is a well run 3- Season Park open from April - October. The low maintenance fees (1746.09 annually) also include Power/Water/Sewer ). There are many park organized events throughout the camping season for young and old alike. Friday's in the Summer there is a mini Farmer's Market in the park where local Vendors are selling their wares and vegetables and baking and other treasures. Often times there are also Food Trucks to enjoy! On occasion there are Family Dances in the community Centre located in the park's Community Centre, Supervised Dart competitions for the kids and parents, Ball Diamonds, Bocce / Horseshoe pitches and if all that's not enough, there's the Indoor Pool and Hot-tub to enjoy! For the kids there is a couple of playgrounds, Basket-Ball Courts, Pickle-Ball, Gaga Ball, and even a Frisbee Golf course! You can be as busy as you like or you can simply come and enjoy sitting on your deck with a beverage and reading, or visiting with family. Located just over one hour north of the Calgary city limits and approx an hour from