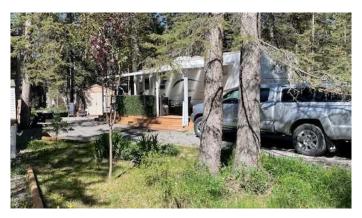

## \$69,900

0 Bedroom, 0.00 Bathroom, Land on 0.11 Acres

NONE, Sundre, Alberta

Just listed. VERY quiet and treed lot within Tall Timber RV Resort located on the eastern edge of the town of Sundre. Large vinyl shed also on the lot. Also included is the a full length deck (very solid and well maintained) covered with an aluminum Awning extending your living space, even if it's raining! The large lot is basically maintenance free and backs onto a common green space for extra privacy giving the feel of additional space. Tall Timber RV Resort is a well run 3- Season Park open from April - October. The low maintenance fees (1746.09 annually) also include Power/Water/Sewer ). There are many park organized events throughout the camping season for young and old alike. Friday's in the Summer there is a mini Farmer's Market in the park where local Vendors are selling their wares and vegetables and baking and other treasures. Often times there are also Food Trucks to enjoy! On occasion there are Family Dances in the community Centre located in the park's Community Centre, Supervised Dart competitions for the kids and parents, Ball Diamonds, Bocce / Horseshoe pitches and if all that's not enough, there's the Indoor Pool and Hot-tub to enjoy! For the kids there is a couple of playgrounds, Basket-Ball Courts, Pickle-Ball, Gaga Ball, and even a Frisbee Golf course! You can be as busy as you like or you can simply come and enjoy sitting on your deck with a beverage and reading, or visiting with family. Located just over one hour north of the Calgary city limits and approx an hour from

#### **Exterior**

Lot Description Backs on to Park/Green Space, Low Maintenance Landscape, No

Neighbours Behind, Irregular Lot, Native Plants