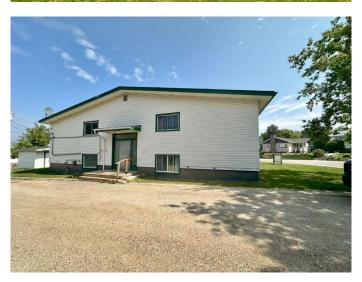

# \$520,000

0 Bedroom, 0.00 Bathroom, 2,026 sqft Multi-Family on 0.33 Acres

Lac La Biche, Lac La Biche, Alberta

Don't miss this fantastic opportunity to own a fully tenanted 4-plex situated on a double lot in Lakeview Crescent, Lac La Biche! Ideally located on a corner lot with sidewalk access to the lake, downtown, McArthur Place Park, walking trails, the museum, spray park, and moreâ€"this property offers both convenience and lifestyle appeal for tenants.

The building features four self-contained suites: three 2-bedroom units and one 1-bedroom unit, all with access to a shared laundry room. There's ample on-site and street parking, plus a handy storage shed.

Recent upgrades include a new roof (2019), hot water tank (2024), balconies (2023), renovated bathrooms, and updated windows, making this a turnkey investment. Each tenant currently pays a flat monthly rent with utilities included. The property is also equipped with fiber optic internet, outdoor plug-ins, and municipal garbage pick-up.