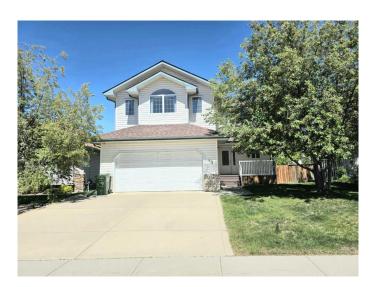

### \$559,000

4 Bedroom, 4.00 Bathroom, 2,153 sqft Residential on 0.15 Acres

Aspen Ridge, Red Deer, Alberta

This 2153 sqft Home offers double attached garage and a double detached garage/workshop in the back. A 320+ sqft living room, good size kitchen and dinning area on main floor. On 2nd floor, there's a 270 sqft bonus room, main bathroom and three bedrooms. Ensuite in master bedroom with a jet tub and a separate shower. Call your realtor today and check this out.

#### **Exterior**

Exterior Features Balcony

Lot Description Back Lane, Back Yard, City Lot

Roof Asphalt Shingle

Construction Vinyl Siding, Wood Frame

Foundation Poured Concrete