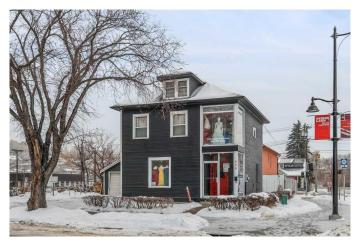

# \$35 - 620 Marsh Road Ne, Calgary

MLS® #A2226322

#### \$35

0 Bedroom, 0.00 Bathroom, Commercial on 0.00 Acres

Bridgeland/Riverside, Calgary, Alberta

Prime Leasing Opportunity on Edmonton Trail – Bridgeland

Discover a premium commercial space now available for lease on bustling Edmonton Trail, nestled in the heart of Bridgeland â€" one of Calgary's most vibrant inner-city communities. This location offers unmatched exposure with high pedestrian and vehicle traffic, making it ideal for businesses looking to thrive in a dynamic urban setting. Highlights:

Prime Location: Situated within a dense multi-family residential area, surrounded by essential amenities including retail shops, medical services, and dining establishments. Exceptional Visibility: Benefit from consistent exposure to foot traffic and commuters along Edmonton Trail, a major thoroughfare. Thriving Community: Bridgeland is a hub of activity, offering a perfect blend of urban convenience and neighborhood charm. Versatile Use: Ideal for retail, professional services, or boutique businesses seeking a highly visible and accessible space. Don't miss this rare opportunity to position your business in a sought-after area with the infrastructure and vibrancy to support growth.

Built in 1912

# **Community Information**

| Address     | 620 Marsh Road Ne    |
|-------------|----------------------|
| Subdivision | Bridgeland/Riverside |
| City        | Calgary              |
| County      | Calgary              |
| Province    | Alberta              |
| Postal Code | T2E 5B3              |