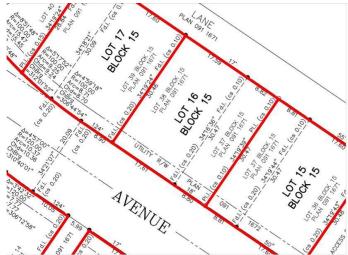

### \$39,999

0 Bedroom, 0.00 Bathroom, Land on 0.20 Acres

NONE, Standard, Alberta

Exciting Development Opportunity in the Village of Standard!

This is a fantastic investment for future growthâ€"serviced lots with all utilities (sewer, water, electricity, and gas) already in place. Lot dimensions of 86 ft wide by 99.9 ft deep. The subdivision features paved sidewalks and street lighting, making it ready for development. Located just 25 minutes from Strathmore and close to local amenities, including a Kâ€"12 school and shopping. Building Guidelines: Construction must begin within one year of purchase, reach lock-up stage by year two, and be completed within three years.

# **Community Information**

Address 410 Frederick Avenue

Subdivision NONE

City Standard

County Wheatland County

Province Alberta
Postal Code T0J 3G0