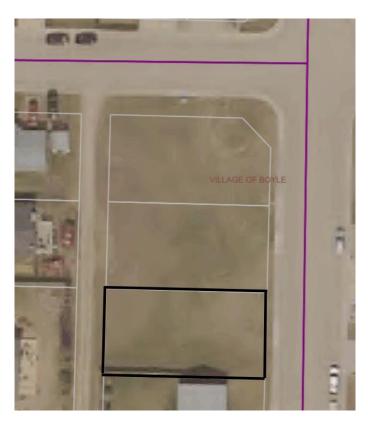

### Boyle, Boyle, Alberta

Welcome to the Village of Boyle! This bare residential lot offers a fantastic opportunity to build your dream home or investment property in a quiet, family-friendly community. Ideally located, this lot is part of a groupingâ€"two adjacent lots are also available for sale, allowing for expanded development potential or a larger private space.

# **Community Information**

| Address     | 4608 Fourth Street |
|-------------|--------------------|
| Subdivision | Boyle              |
| City        | Boyle              |
| County      | Athabasca County   |
| Province    | Alberta            |
| Postal Code | T0A0M0             |