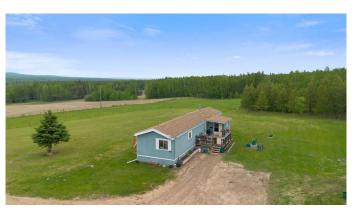

# \$449,900

3 Bedroom, 2.00 Bathroom, 1,204 sqft Residential on 22.52 Acres

NONE, Rural Grande Prairie No. 1, County of, Alberta

This cozy mobile home offers 3 bedrooms and 2 baths, nestled on 22.52 acres of pure Alberta countryside. Perfect for those seeking space, privacy, and endless possibilitiesâ€"bring your animals, your toys, and your dreams! HWT 5-7 years old, Furnace 3 years old, new well pump 2024, roof done on 2012.

#### **Essential Information**

MLS® # A2226203 Price \$449,900

Bedrooms 3
Bathrooms 2.00
Full Baths 2

Square Footage 1,204 Acres 22.52 Year Built 1987

Type Residential Sub-Type Detached

Style Acreage with Residence, Modular Home