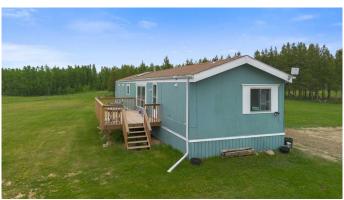

# \$449,900

3 Bedroom, 2.00 Bathroom, 1,204 sqft Residential on 22.52 Acres

NONE, Rural Grande Prairie No. 1, County of, Alberta

This cozy mobile home offers 3 bedrooms and 2 baths, nestled on 22.52 acres of pure Alberta countryside. Perfect for those seeking space, privacy, and endless possibilitiesâ€"bring your animals, your toys, and your dreams! HWT 5-7 years old, Furnace 3 years old, new well pump 2024, roof done on 2012.

#### **Essential Information**

MLS® # A2226203 Price \$449,900

Bedrooms 3
Bathrooms 2.00
Full Baths 2

Square Footage 1,204 Acres 22.52 Year Built 1987

Type Residential Sub-Type Detached

Style Acreage with Residence, Modular Home