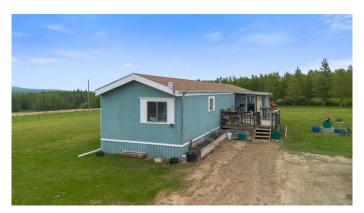

# \$449,900

3 Bedroom, 2.00 Bathroom, 1,204 sqft Residential on 22.52 Acres

NONE, Rural Grande Prairie No. 1, County of, Alberta

This cozy mobile home offers 3 bedrooms and 2 baths, nestled on 22.52 acres of pure Alberta countryside. Perfect for those seeking space, privacy, and endless possibilitiesâ€"bring your animals, your toys, and your dreams! HWT 5-7 years old, Furnace 3 years old, new well pump 2024, roof done on 2012.

#### **Essential Information**

MLS® # A2226203 Price \$449,900

Bedrooms 3
Bathrooms 2.00
Full Baths 2

Square Footage 1,204 Acres 22.52 Year Built 1987

Type Residential Sub-Type Detached

Style Acreage with Residence, Modular Home