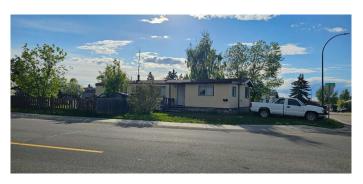

# \$114,900 - 9601 122 Avenue, Grande Prairie

MLS® #A2225407

# \$114,900

3 Bedroom, 2.00 Bathroom, 1,190 sqft Residential on 0.13 Acres

Crystal Ridge., Grande Prairie, Alberta

This mobile home in Grande Prairie sits on a spacious corner lot and is just a short walk from a nearby park - an ideal location for families, pet owners, or anyone who enjoys green space.

Inside offers a functional layout with plenty of potential to personalize and make it your own. The large yard provides extra outdoor space for parking, play, or future plans.

Whether you're looking to get into the market or add to your investment portfolio, this property is a great opportunity at an affordable price point in a convenient location.

#### **Exterior**

Exterior Features Other

Lot Description Back Lane, Back Yard, City Lot, Corner Lot, Front Yard

Roof Asphalt Shingle, Flat

Construction Other Foundation Piling(s)