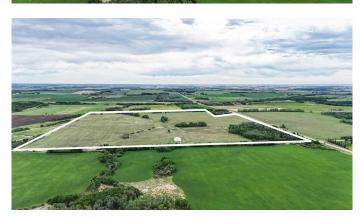

### \$1,650,000

0 Bedroom, 0.00 Bathroom, Land on 152.92 Acres

NONE, Rural Mountain View County, Alberta

Here is your opportunity to own 152.5 +-acres of farmland, just south of Cremona, east of Water Valley in the county of Mountain View, 1 hour to Calgary. 130 acres of cultivated land with the balance trees and grass. There is a 60x40 ft. metal clad equipment storage building, and many great building spots for your future home. Parcels of property this size are getting harder to find.