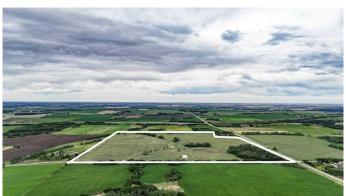

### \$1,650,000

0 Bedroom, 0.00 Bathroom, Land on 152.92 Acres

NONE, Rural Mountain View County, Alberta

Here is your opportunity to own 152.5 +-acres of farmland, just south of Cremona, east of Water Valley in the county of Mountain View, 1 hour to Calgary. 130 acres of cultivated land with the balance trees and grass. There is a 60x40 ft. metal clad equipment storage building, and many great building spots for your future home. Parcels of property this size are getting harder to find.