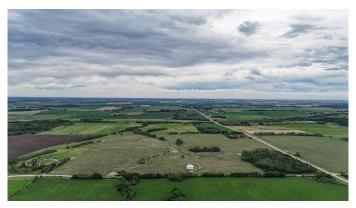

### \$1,650,000

0 Bedroom, 0.00 Bathroom, Land on 152.92 Acres

NONE, Rural Mountain View County, Alberta

Here is your opportunity to own 152.5 +-acres of farmland, just south of Cremona, east of Water Valley in the county of Mountain View, 1 hour to Calgary. 130 acres of cultivated land with the balance trees and grass. There is a 60x40 ft. metal clad equipment storage building, and many great building spots for your future home. Parcels of property this size are getting harder to find.