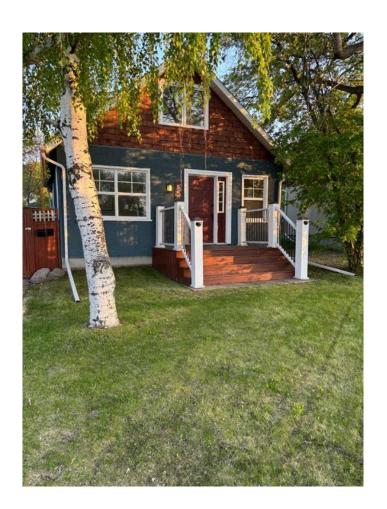

## \$250,000

1 Bedroom, 1.00 Bathroom, 1,132 sqft Residential on 0.14 Acres

West Lloydminster, Lloydminster, Alberta

Welcome to this adorable one and half story home, perfectly blending character with modern functionality! This property boasts impressive curb appeal and a warm inviting atmosphere that's sure to capture your heart. Notably, the outside basement walls have been treated with a waterproof membrane to prevent water seepage and ensure effective drainage. An excellent opportunity to own a charming home that's both functional and aesthetically pleasing. NOTE 2nd level may not regulate to RMS standards.

## **Essential Information**

MLS® # A2225052 Price \$250,000

Bedrooms 1

Bathrooms 1.00

Full Baths 1

Square Footage 1,132 Acres 0.14

Year Built 1950

Type Residential Sub-Type Detached

Style 1 and Half Storey

Status Active