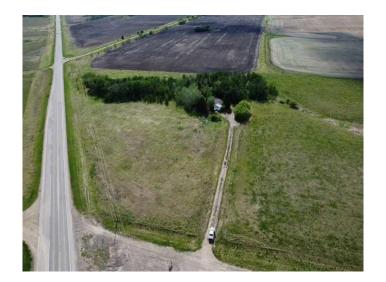

## \$81,500

4 Bedroom, 1.00 Bathroom, 1,572 sqft Residential on 5.51 Acres

NONE, Rural, Saskatchewan

5.5 acres of beautifully treed land with uninhabitable mobile located only 2 km east of the Deer Creek Bridge, 10 minutes from Paradise Hill and 40 minutes from Lloydminster. The property is partially fenced and features quick access to Highway 3. The yard site needs cleanup but has potential for the right person. There is power to the mobile. Septic and well information are unknown. Property is sold as is where is. No warranties are given or implied. Risk passes with possession. Schedule A must be attached to all offers.