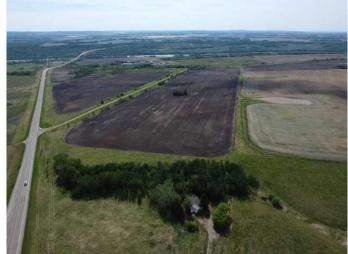

## \$81,500

4 Bedroom, 1.00 Bathroom, 1,572 sqft Residential on 5.51 Acres

NONE, Rural, Saskatchewan

5.5 acres of beautifully treed land with uninhabitable mobile located only 2 km east of the Deer Creek Bridge, 10 minutes from Paradise Hill and 40 minutes from Lloydminster. The property is partially fenced and features quick access to Highway 3. The yard site needs cleanup but has potential for the right person. There is power to the mobile. Septic and well information are unknown. Property is sold as is where is. No warranties are given or implied. Risk passes with possession. Schedule A must be attached to all offers.