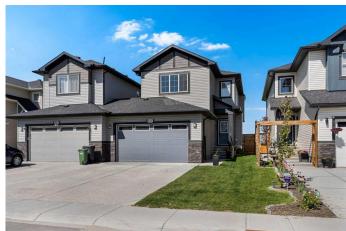

# \$595,000

6 Bedroom, 4.00 Bathroom, 1,928 sqft Residential on 0.08 Acres

Edgefield, Strathmore, Alberta

Welcome to Edgefield in Strathmore, where your new home is located on a quiet street with a west-facing backyard that backs directly onto a greenspace! Step inside and you're immediately welcomed by a bright, open concept living space, attractively upgraded, with absolutely nothing to do but move in and enjoy! Picture yourself enjoying breakfast at the island, baking treats in the kitchen, or hosting friends and family in the sunlit living and dining areas. The main floor is complete with a half bath and a main floor bedroom ideal for guests or a home office, thoughtfully tucked away from the main living space for privacy. Retreat upstairs to your primary bedroom spacious enough for your king-sized bed, complete with a 5-piece ensuite and a large walk-in closet. A bonus room offers the perfect spot for movie nights or a dedicated play area, while two additional bedrooms and upper laundry add function and flexibility. Downstairs, the fully developed basement, with a separate entrance, offers even more room to grow. It includes a large rec room, two additional bedrooms, and a full bathroom, providing great potential for multigenerational living or added privacy. And oh, the sun-soaked, west-facing backyard is your personal chill area to take in the rays and let the kids play while not having to worry about any neighbours behind you! This exceptional 2-storey home features a semi-attached double garage with a stand alone house and approx. 2700 total square feet of warmth,

# **Amenities**

Parking Spaces 4

Parking Double Garage Attached

# of Garages 2