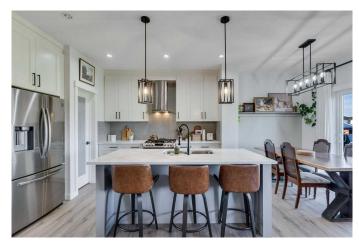

# \$595,000

6 Bedroom, 4.00 Bathroom, 1,928 sqft Residential on 0.08 Acres

Edgefield, Strathmore, Alberta

Welcome to Edgefield in Strathmore, where your new home is located on a quiet street with a west-facing backyard that backs directly onto a greenspace! Step inside and you're immediately welcomed by a bright, open concept living space, attractively upgraded, with absolutely nothing to do but move in and enjoy! Picture yourself enjoying breakfast at the island, baking treats in the kitchen, or hosting friends and family in the sunlit living and dining areas. The main floor is complete with a half bath and a main floor bedroom ideal for guests or a home office, thoughtfully tucked away from the main living space for privacy. Retreat upstairs to your primary bedroom spacious enough for your king-sized bed, complete with a 5-piece ensuite and a large walk-in closet. A bonus room offers the perfect spot for movie nights or a dedicated play area, while two additional bedrooms and upper laundry add function and flexibility. Downstairs, the fully developed basement, with a separate entrance, offers even more room to grow. It includes a large rec room, two additional bedrooms, and a full bathroom, providing great potential for multigenerational living or added privacy. And oh, the sun-soaked, west-facing backyard is your personal chill area to take in the rays and let the kids play while not having to worry about any neighbours behind you! This exceptional 2-storey home features a semi-attached double garage with a stand alone house and approx. 2700 total square feet of warmth,

#### Interior

Interior Features Double Vanity, Kitchen Island, No Smoking Home, Open Floorplan,

Pantry, Separate Entrance, Storage, Walk-In Closet(s)

Appliances Dishwasher, Dryer, Garage Control(s), Range Hood, Refrigerator,

Washer, Window Coverings, Gas Range

Heating Forced Air, Natural Gas

Cooling None
Fireplace Yes
# of Fireplaces 1

Fireplaces Electric, Living Room

Has Basement Yes

Basement Finished, Full