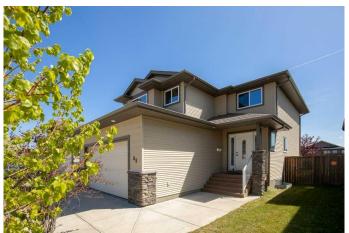

# \$575,000

4 Bedroom, 3.00 Bathroom, 1,997 sqft Residential on 0.11 Acres

Clearview Ridge, Red Deer, Alberta

Amazing Location and Stunning Home is what you will find at 88 Carter Close. Another True-Line Built Home in a Fantastic Neighborhood of Clearview Ridge. Gorgeous Kitchen leading to a Private back yard, new carpet just installed, Deck and Front Veranda just repainted!. This home has a great Floorplan and plenty of room for a growing family! Main Floor Living room with beautiful gas fireplace with tile surround, Gorgeous kitchen cabinets, Large Pantry and Large Center Island. Upstairs boasts a large Family room overlooking the main floor, Primary Bedroom with 4 piece ensuite and large walk in closet, plus 2 additional bedrooms!

#### **Exterior**

Exterior Features Private Yard

Lot Description Back Lane, Back Yard, Front Yard

Roof Asphalt Shingle

Concrete, Vinyl Siding, Wood Frame Construction

Foundation **Poured Concrete** 