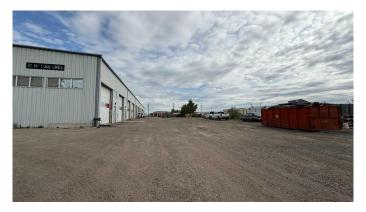

### \$13

0 Bedroom, 0.00 Bathroom, Commercial on 2.25 Acres

NONE, Crossfield, Alberta

Industrial Bays in this Industrial building in Crossfield for rent. 3000 and 6000 sq ft bays available. Rent is \$12.50 per sq ft NNN (+ power, gas, water, Taxes, insurance, & common area costs). The triple net costs are \$3.09 for 2024.

# **Community Information**

Address 27 Mccool Crescent

Subdivision NONE

City Crossfield

County Rocky View County

Province Alberta
Postal Code T4B 4L5