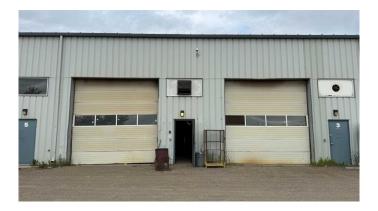

### \$13

0 Bedroom, 0.00 Bathroom, Commercial on 2.25 Acres

NONE, Crossfield, Alberta

Industrial Bays in this Industrial building in Crossfield for rent. 3000 and 6000 sq ft bays available. Rent is \$12.50 per sq ft NNN (+ power, gas, water, Taxes, insurance, & common area costs). The triple net costs are \$3.09 for 2024.