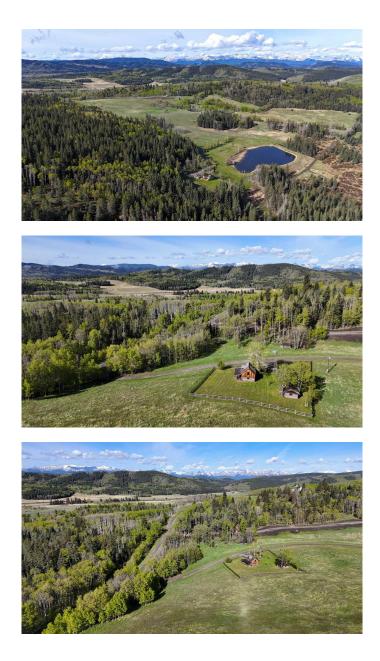

#### \$2,700,000

4 Bedroom, 1.00 Bathroom, Agri-Business on 80.00 Acres

NONE, Rural Foothills County, Alberta

Nestled in the heart of Alberta's rolling foothills, Heart Lake Ranch is an exceptional 80-acre property that embodies the spirit of Western living and rural charm. With panoramic views of the mountains and foothills, this fenced and well-pastured ranch offers a peaceful and picturesque setting just 12 minutes from the town of Diamond Valley. The recently renovated 1,656 sq. ft. main residence features four bedrooms, one bathroom, and a spacious kitchen and dining area ideal for entertaining. Inviting front and back porches provide the perfect vantage points to enjoy warm summer evenings and stunning sunsets. Set above a nearly 2-acre spring-fed, heart-shaped lake, the home enjoys a rare and beautiful vantage point surrounded by nature. Moose, elk, and deer are frequent visitors to the property, adding to the serenity and allure of this unique ranch. A charming 1908 homestead cabin remains as a nod to the areaâ€<sup>™</sup>s rich history, offering both character and potential for future use. Outdoor enthusiasts will appreciate the property's close proximity to Kananaskis, where a multitude of recreational activities await year-round. Whether itâ€<sup>™</sup>s horseback riding, hiking, or fishing, adventure is never far from home. This is a rare opportunity to own a legacy property in one of Alberta's most desirable rural locales. Showings are by appointment only and must be accompanied

by the listing agent. Heart Lake Ranch is more than a home—it's a lifestyle rooted in nature, heritage, and Western tradition.

Built in 2020

## Amenities

| Utilities    | Electricity Connected, Natural Gas Connected, Sewer Connected, Water Connected |
|--------------|--------------------------------------------------------------------------------|
| Parking      | Double Garage Detached                                                         |
| # of Garages | 2                                                                              |
| Waterfront   | Lake                                                                           |

#### Exterior

| Lot Description | Lake, Pasture, Views, Farm |
|-----------------|----------------------------|
|-----------------|----------------------------|

RoofAsphaltConstructionPost & Beam