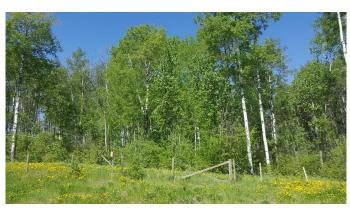

#### \$79,000

0 Bedroom, 0.00 Bathroom, Land on 7.90 Acres

NONE, Rural Northern Lights, County of, Alberta

Nicely treed acreage approximately 12.5 miles north on Weberville Road (HWY 743) only minutes from Peace River. Property backs onto grazing lease and is partially fenced. Asking \$79,000 plus GST if applicable. Call today for further information and directions to this property.

## Exterior

Lot Description Subdivided, Treed