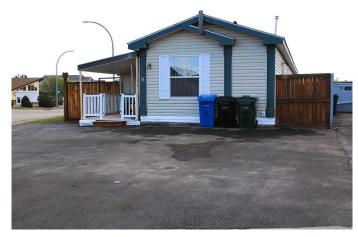

## \$284,000

3 Bedroom, 2.00 Bathroom, 1,216 sqft Residential on 0.13 Acres

NONE, Sundre, Alberta

SRI HOME builders use PREMIUM materials to create SOLID modular homes. They WITHSTAND the test of time!! These Durable and Beautiful homes are crafted by blending OPEN-CONCEPT designs with PRACTICAL floor plans. #31 NOBLEFERN WAY stands proud on a spacious, TITLED lot, offering privacy with a treated Wood fence. The charming Matching Wood deck adds to the outdoor allure, FANTASTIC for hosting gatherings and ENJOYING BBQs under the sun. The freshly laid ASPALT pavement ensures the DRIVEWAY remains Tidy and EASY to Maintain, enhancing the home's curb appeal. The front porch includes a convenient MUDROOM designed for muddy feet and outdoor gear, making it essential for nature enthusiasts, kiddos and pets. A 4-piece bathroom is in the back room, PLUS a laundry area equipped with MODERN machines and AMPLE space for a deep freeze or STORAGE cabinets. Also in this area, one of the three bedrooms is transformed into a Bright and Airy office, ideal for productivity. The SPACIOUS kitchen features a NEW fridge, a NEW dishwasher, and an abundance of Cupboards, Cabinets, and Countertops that streamline meal preparation. The CENTRAL Island, not only offers EXTRA storage, but also serves as a WELCOMING spot for quick snacks. The dining area is a perfect size for Family meals or intimate dinners with Friends, offering a practical use of space. The large, strategically placed windows allow SUNLIGHT to flood the

#### **Exterior**

Exterior Features Fire Pit, Private Yard

Lot Description Back Yard, Lawn, Level, Low Maintenance Landscape, No Neighbours

**Behind** 

Roof Asphalt Shingle

Construction Vinyl Siding, Wood Frame