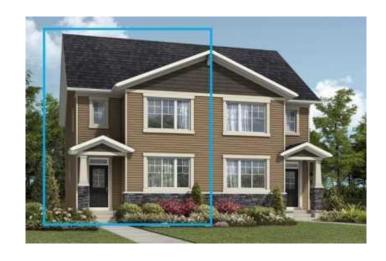

# \$584,990 - 1972 Carrington Boulevard Nw, Calgary

MLS® #A2222440

## \$584,990

3 Bedroom, 3.00 Bathroom, 1,685 sqft Residential on 0.05 Acres

Carrington, Calgary, Alberta

The Starling is designed for extra-convenient family living. Enter the home through the foyer with spacious storage in the front closet. Ahead, you'll discover the versatile flex room, perfect for a main floor office or playroom. Transform the U-shaped kitchen into your sanctuary and enjoy a dining area filled with warm sunlight from the great room's large bright windows. The extra-large mudroom located at the back of the home offers additional storage. The main floor comes equipped with side door entry for future potential development. On the upper floor you'll find the main bathroom and laundry, with the second and third bedrooms down the hall. Relax in your primary bedroom with a walk-in closet and ensuite. Photos are representative.